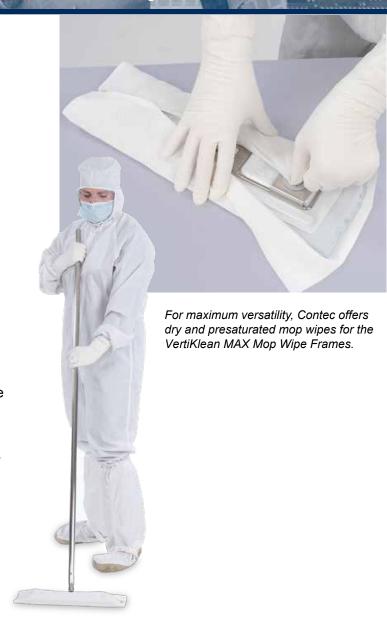

## Versatile, lightweight mop wipe system

Contec's VertiKlean MAX Mop Wipe System offers a quick and easy solution to mopping floors, walls, and ceilings in any controlled environment. This versatile mop works with a variety of Contec mop wipes enabling the user to eliminate the use of water in the cleanroom.

The VertiKlean MAX Mop Wipe frame has fitted with robust and easy to use "keepers". Used with a standard microfibre or sealed edge VertiKlean MAX mop head, the system can then be fitted with a choice of dry, presaturated or saturated at point of use mop wipes. The VertiKlean Mop Wipe frame easily attaches to any Contec QuickConnect handle, allowing use in a wide variety of applications and facilities.

VertiKlean MAX The use of the mop head surface contact and conformity on provides excellent uneven surfaces. The system can then be used apply disinfectant solutions, dry and wet cleaning, residue removal or wiping-to-dry.