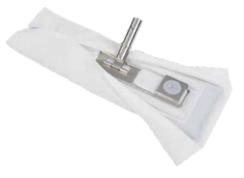

The VertiKlean MAX Mop Wipe frame has fitted with robust and easy to use "keepers". Used with a standard microfibre or sealed edge VertiKlean MAX mop head, the system can then be fitted with a choice of dry, presaturated or saturated at point of use mop wipes. The VertiKlean Mop Wipe frame easily attaches to any Contec QuickConnect handle, allowing use in a wide variety of applications and facilities.

Mop wipes fit easily around the 2651K or 2652K VertiKlean MAX Mop Wipe frame to extend the life of the foam mop head.

| Part No    | Description                                                         | Size          | Packaging          |
|------------|---------------------------------------------------------------------|---------------|--------------------|
| Mop Head   |                                                                     |               |                    |
| 2652K      | VertiKlean MAX Mop Wipe Frame Medium                                | 29cm          | Each               |
| VKMX0225   | Medium VertiKl ean MAX Mop Head                                     | 32 x 11 x 2cm | 4 mops x 7 bags    |
| VKMX0275   | Medium VertiKlean MAX Mop Head Sterile                              | 32 x 11 x 2cm | 1 mop x 28 bags    |
| VKSE0200   | Medium VertiKlean MAX Sealed Edge Mop Head                          | 38 x 13 x 1cm | 4 mops x 4 bags    |
| VKSE0250   | Medium VertiKlean MAX Sealed Edge Mop Head Sterile                  | 38 x 13 x 1cm | 1 mop x 24 bags    |
| Mop Wipes  |                                                                     |               |                    |
| LWQT0100   | Quiltec I 100% 2-ply polyester mop wipes                            | 42 x 25cm     | 20 wipes x 12 bags |
| PSQT0100   | PROSAT Sterile Quiltec   100% 2-ply polyester with 70% IPA (folded) | 42 x 25cm     | 20 wipes x 9 bags  |
| NWCP0100   | Amplitude Sigma 68gsm polyester / cellulose mop wipe                | 40 x 30cm     | 50 wipes x 20 bags |
| NWCP0100IR | Sterile Amplitude Sigma 68gsm polyester / cellulose mop wipe        | 40 x 30cm     | 20 wipes x 30 bags |
| LWMM0300   | Microgenesis Microfibre mop wipe                                    | 46 x 25cm     | 100 wipes x 4 bags |
| Handles    |                                                                     |               |                    |
| 2725E      | QuickConnect Handle Stainless Steel One Piece                       | 150cm         | Each               |
| 2642       | QuickConnect Telescopic Handle Anodised Aluminium                   | 40 - 75cm     | Each               |
| 2643       | QuickConnect Telescopic Handle Anodised Aluminium                   | 130 - 230cm   | Each               |